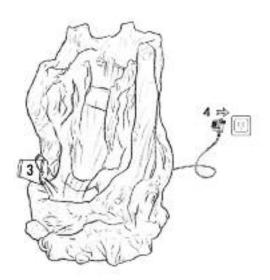

## Steps 3-4

- (3) Fill the reserviour with water and take a note of the level that the water reaches for future reference when topping off.
- (4) Plug in and switch on, after a short while the water will start to flow.