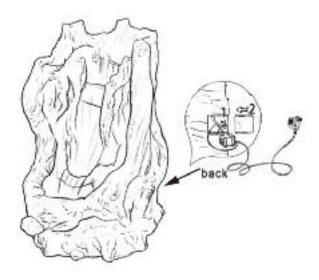

## Steps 1-2

- (1) Connect the flexible hose to the pump.
- (2) Slide cover on the fountain body.